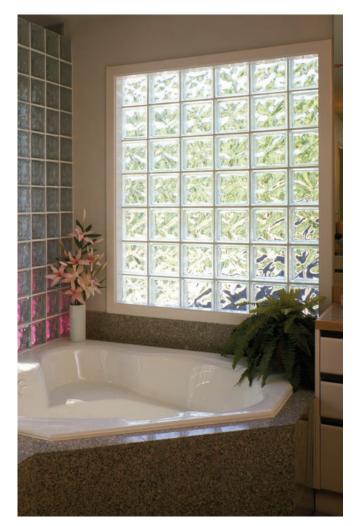

Seves Glass Block Hurricane Window blocks out the elements while letting in light to allow you to experience the beauty of natural light in a room while enhancing the security of your home.

### Pre-assembled Hurricane-Resistant Glass

Block Windows brighten any room with soft, natural light. Now you don't have to choose between beauty and security — you can have both with the new Hurricane-Resistant Glass Block Window from Seves Glass Block.