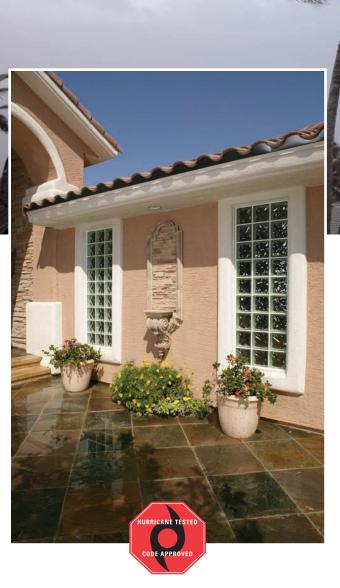

# LIGHTWISE® RESIDENTIAL SYSTEMS HURRICANE-RESISTANT GLASS BLOCK WINDOW

Our pre-assembled Hurricane-Resistant Glass Block Windows are ideal for use in residential as well as light commercial applications. Each provides protection against flying debris and hurricane force winds, and has passed hurricane impact tests recognized by the International Building Code and Dade County. Which makes them the perfect solution when you want beauty and function that will weather any storm.

Seves Glass Block Hurricane Window blocks out the elements while letting in light to allow you to experience the beauty of natural light in a room while enhancing the security of your home.

### Pre-assembled Hurricane-Resistant Glass

Block Windows brighten any room with soft, natural light. Now you don't have to choose between beauty and security — you can have both with the new Hurricane-Resistant Glass Block Window from Seves Glass Block.